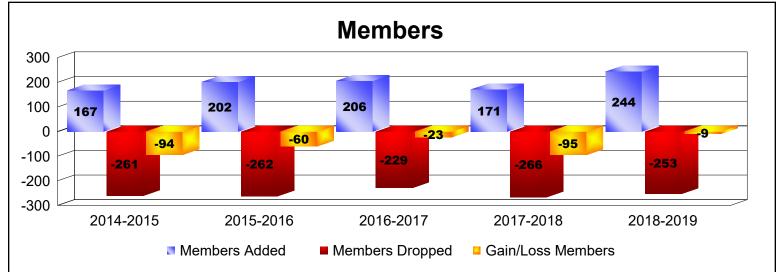

District 1 J

As of June 2019 Cumulative

| Year      | New<br>Clubs | Dropped<br>Clubs | Gain/<br>Loss<br>Clubs | New<br>Members | Charter<br>Members | Reinstate<br>Members | Transfer<br>Members | Total<br>Member<br>Added | Total<br>Members<br>Dropped | Gain/<br>Loss<br>Members |
|-----------|--------------|------------------|------------------------|----------------|--------------------|----------------------|---------------------|--------------------------|-----------------------------|--------------------------|
| 2014-2015 | 0            | -1               | -1                     | 147            | 1                  | 11                   | 8                   | 167                      | -261                        | -94                      |
| 2015-2016 | 0            | -1               | -1                     | 186            | 0                  | 14                   | 2                   | 202                      | -262                        | -60                      |
| 2016-2017 | 1            | -2               | -1                     | 158            | 24                 | 7                    | 17                  | 206                      | -229                        | -23                      |
| 2017-2018 | 0            | -3               | -3                     | 157            | 0                  | 10                   | 4                   | 171                      | -266                        | -95                      |
| 2018-2019 | 0            | 0                | 0                      | 216            | 1                  | 11                   | 16                  | 244                      | -253                        | -9                       |
| Average   | 0            | -1               | -1                     | 173            | 5                  | 11                   | 9                   | 198                      | -254                        | -56                      |