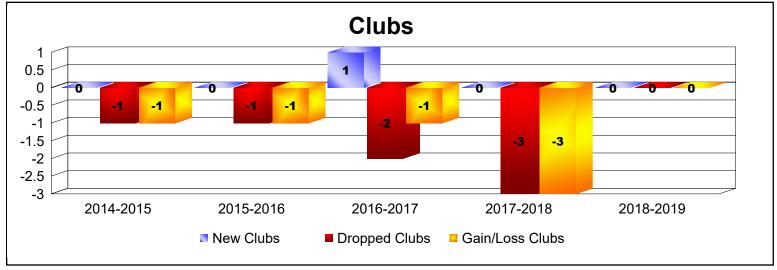

District 1 J

As of June 2019 Cumulative

| Year      | New<br>Clubs | Dropped<br>Clubs | Gain/<br>Loss<br>Clubs | New<br>Members | Charter<br>Members | Reinstate<br>Members | Transfer<br>Members | Total<br>Member<br>Added | Total<br>Members<br>Dropped | Gain/<br>Loss<br>Members |
|-----------|--------------|------------------|------------------------|----------------|--------------------|----------------------|---------------------|--------------------------|-----------------------------|--------------------------|
| 2014-2015 | 0            | -1               | -1                     | 147            | 1                  | 11                   | 8                   | 167                      | -261                        | -94                      |
| 2015-2016 | 0            | -1               | -1                     | 186            | 0                  | 14                   | 2                   | 202                      | -262                        | -60                      |
| 2016-2017 | 1            | -2               | -1                     | 158            | 24                 | 7                    | 17                  | 206                      | -229                        | -23                      |
| 2017-2018 | 0            | -3               | -3                     | 157            | 0                  | 10                   | 4                   | 171                      | -266                        | -95                      |
| 2018-2019 | 0            | 0                | 0                      | 216            | 1                  | 11                   | 16                  | 244                      | -253                        | -9                       |
| Average   | 0            | -1               | -1                     | 173            | 5                  | 11                   | 9                   | 198                      | -254                        | -56                      |